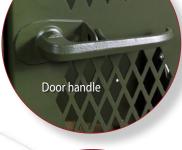

## **FEATURES:**

- Overall size: 42"W x 24"D x 78"H
- 2" x 2" continuous angle corners
- Shelf with hanger bar standard in every locker
- Reconfigurable interior components
- 4 industrial grade hinges per door
- Perforated doors and sides provide ventilation
- A dependable cast aluminum hasp handle
- 3 point locking mechanism
- Optional lockable security compartment
- Optional perforated shelf for equipment drying
- Wide variety of durable powder coat finish options