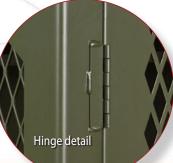

## **FEATURES:**

- Overall size: 42"W x 24"D x 78"H
- 2" x 2" continuous angle corners
- Shelf with hanger bar standard in every locker
- Reconfigurable interior components
- 4 industrial grade hinges per door
- Perforated doors and sides provide ventilation
- A dependable cast aluminum hasp handle
- 3 point locking mechanism
- Optional lockable security compartment
- Optional perforated shelf for equipment drying
- Wide variety of durable powder coat finish options