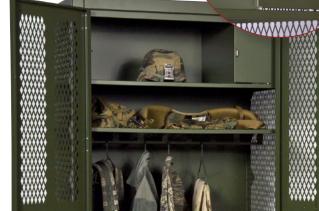

## **MILITARY FIELD GEAR (TA-50) LOCKER**

iffin Metal Products Co.'s steel Military
Field Gear (TA-50) Locker is heavy-duty
and designed for rugged military use.
This specialized military locker is
manufactured to accommodate issued
equipment such as helmets, vests,
rucksacks, cold weather gear, boots, rain
gear, warfare equipment, gas masks, tool
belts, training bags, wet suits, as well as,
personal belongings including clothes,
uniforms, pictures, jewelry and more.
Locker is welded, constructed of heavy
gauge steel and built to last.

## **FEATURES:**

- Overall size: 42"W x 24"D x 78"H
- 2" x 2" continuous angle corners
- Shelf with hanger bar standard in every locker
- Reconfigurable interior components
- 4 industrial grade hinges per door
- Perforated doors and sides provide ventilation
- A dependable cast aluminum hasp handle
- 3 point locking mechanism
- Optional lockable security compartment
- Optional perforated shelf for equipment drying
- Wide variety of durable powder coat finish options