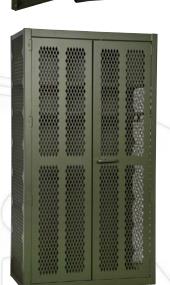

## **MILITARY FIELD GEAR (TA-50) LOCKER**

iffin Metal Products Co.'s steel Military
Field Gear (TA-50) Locker is heavy-duty
and designed for rugged military use.
This specialized military locker is
manufactured to accommodate issued
equipment such as helmets, vests,
rucksacks, cold weather gear, boots, rain
gear, warfare equipment, gas masks, tool
belts, training bags, wet suits, as well as,
personal belongings including clothes,
uniforms, pictures, jewelry and more.
Locker is welded, constructed of heavy
gauge steel and built to last.

## **FEATURES:**

- Overall size: 42"W x 24"D x 78"H
- 2" x 2" continuous angle corners
- Shelf with hanger bar standard in every locker
- Reconfigurable interior components
- 4 industrial grade hinges per door
- Perforated doors and sides provide ventilation
- A dependable cast aluminum hasp handle
- 3 point locking mechanism
- Optional lockable security compartment
- Optional perforated shelf for equipment drying
- Wide variety of durable powder coat finish options